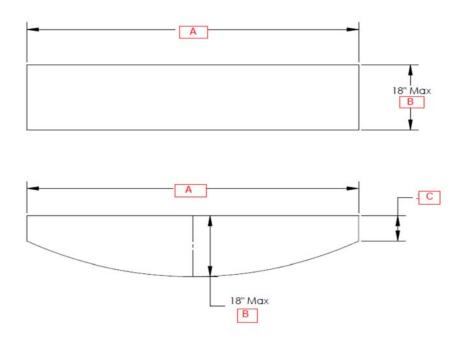

**Balcony Footprint** – There are 2 basic styles, rectangular and radius front. This is the first decision you'll need to make. The radius balcony is always more expensive, min of \$750 add.

You will need to provide the size and shape of the foot print.